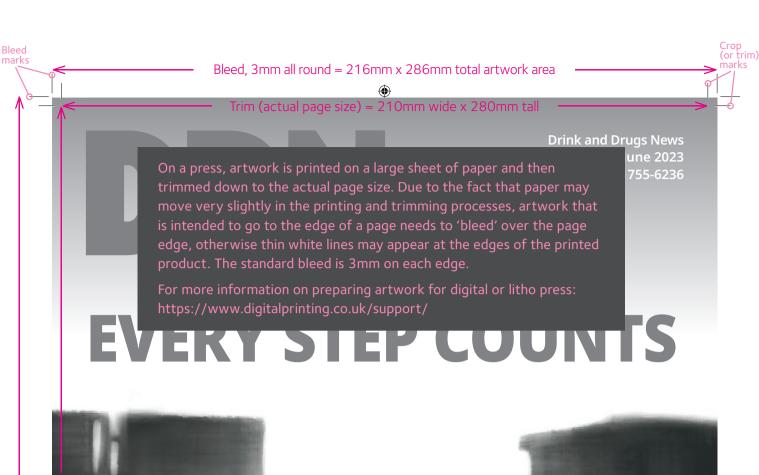

Eighth page: width 91mm x height 60mm

Quarter page: width 91mm x height 125mm

Half page horizontal: width 186mm x height 125mm

Half page vertical: width 91mm x height 254mm

Full page trim\*: width 210mm x height 280mm

Full page plus bleed\*: width 216mm x height 286mm

\*Please allow a good margin within trim for text and vital artwork.

Supplied artwork must be high resolution (300dpi), PDF format and CMYK colour.

A DIGNIFIED END
Compassionate endof-life care for people
using substances